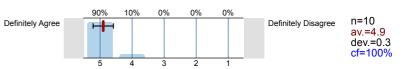

## EC - Economics Course Name: Labour Economics

Course ID: 03-EC423 AT23



Course Convenor: Michaels Subject of Survey: Thomas Monk

No. of responses = 10 Response rate =90.9%



Please comment on aspects of this teacher's teaching you think could be improved.

Very good at going through the relevant theory for the problem sets and providing intuition.

I wish there were more chances to interact with the teacher (easily accessible OH)

N/A





## Profile

Subunit: EC - Economics

Responsible for modules: Michaels

Name of the course: Thomas Monk
(Name of the survey)

Values used in the profile line: Mean

## 1. was my teacher