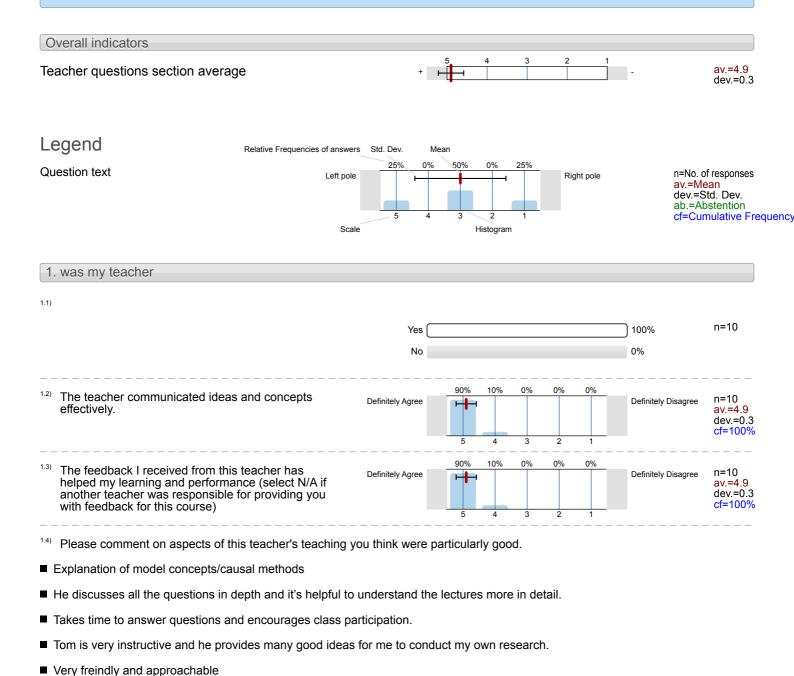

## EC - Economics Course Name: Labour Economics

Course ID: 03-EC423 AT23



Course Convenor: Michaels Subject of Survey: Thomas Monk

No. of responses = 10 Response rate =90.9%



Please comment on aspects of this teacher's teaching you think could be improved.

Very good at going through the relevant theory for the problem sets and providing intuition.

I wish there were more chances to interact with the teacher (easily accessible OH)

N/A





## Profile

Subunit: EC - Economics

Responsible for modules: Michaels

Name of the course: Thomas Monk
(Name of the survey)

Values used in the profile line: Mean

## 1. was my teacher