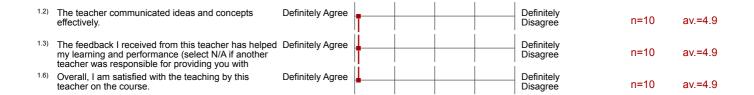

## EC - Economics Course Name: Labour Economics

Course ID: 03-EC423 AT23



Course Convenor: Michaels Subject of Survey: Thomas Monk

No. of responses = 10 Response rate =90.9%



Please comment on aspects of this teacher's teaching you think could be improved.

Very good at going through the relevant theory for the problem sets and providing intuition.

I wish there were more chances to interact with the teacher (easily accessible OH)

N/A





## Profile

Subunit: EC - Economics

Responsible for modules: Michaels

Name of the course: Thomas Monk
(Name of the survey)

Values used in the profile line: Mean

## 1. was my teacher