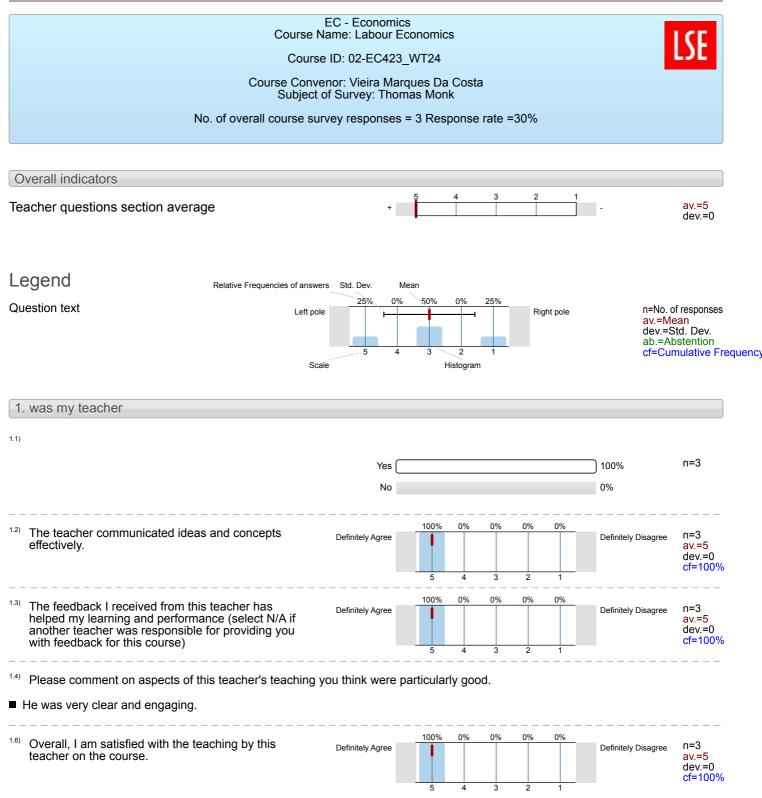

## Subunit:

Responsible for modules: Name of the course: (Name of the survey)

EC - Economics Vieira Marques Da Costa Thomas Monk

Values used in the profile line: Mean

| 1.   | 1. was my teacher                                                                                                                                            |                  |          |  |   |   |                        |     |       |  |
|------|--------------------------------------------------------------------------------------------------------------------------------------------------------------|------------------|----------|--|---|---|------------------------|-----|-------|--|
|      |                                                                                                                                                              |                  | 1        |  | I | I |                        |     |       |  |
| 1.2) | The teacher communicated ideas and concepts effectively.                                                                                                     | Definitely Agree | 1        |  |   |   | Definitely<br>Disagree | n=3 | av.=5 |  |
| 1.3) | The feedback I received from this teacher has helped<br>my learning and performance (select N/A if another<br>teacher was responsible for providing you with | Definitely Agree | <b> </b> |  |   |   | Definitely<br>Disagree | n=3 | av.=5 |  |
| 1.6) | Overall, I am satisfied with the teaching by this teacher on the course.                                                                                     | Definitely Agree | <b>-</b> |  |   |   | Definitely<br>Disagree | n=3 | av.=5 |  |